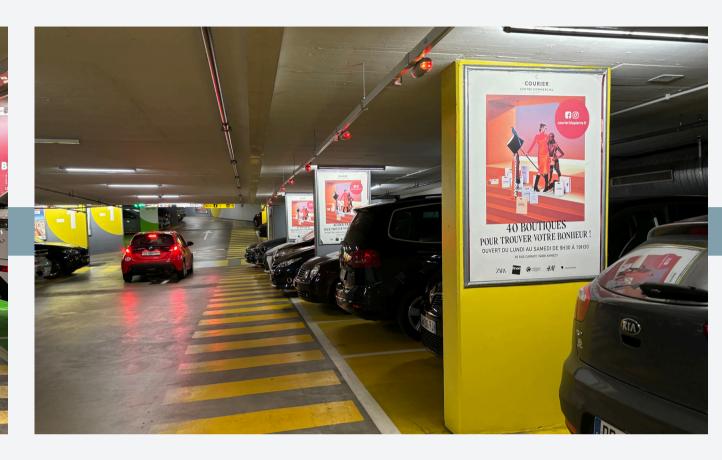

## F12

A big format for a big impact.

Ideally situated to reach **pedestrians** and **drivers**.

## F4 SERIES

**Repetition** for **memorisation**.

Equally distributed across **all 7 floors**. Up to **64** banners.