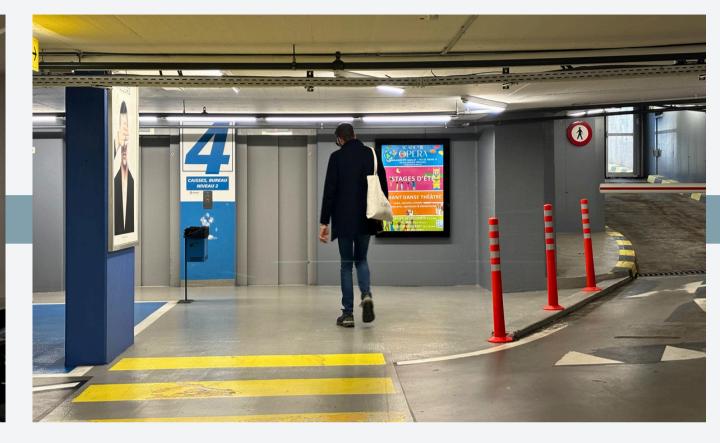

### A O L

Illuminated sign next to the **lifts** on **5 floors**.

Get your audience's attention in a place without distractions.