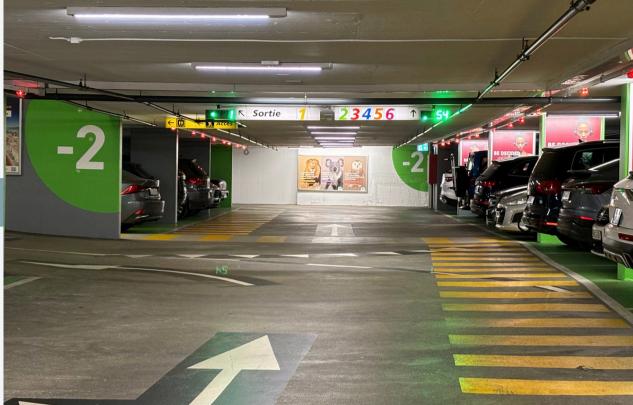

## F4 SERIES

**Repetition** for **memorisation**.

Equally distributed across **all 7 floors**. Up to **64** banners.