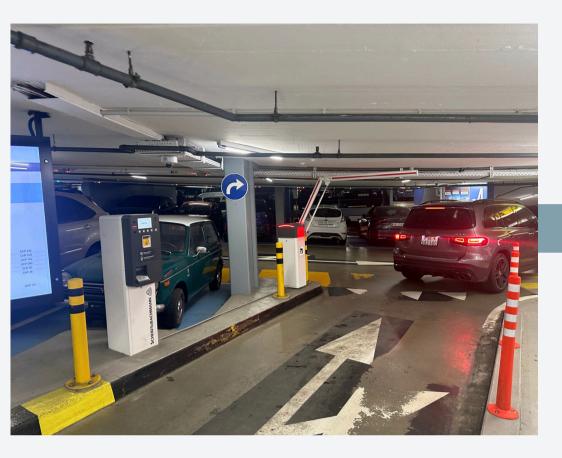

### BARRIERS

Your customers are at a standstill **facing** your brand.

**4 barriers** to entry and exit.