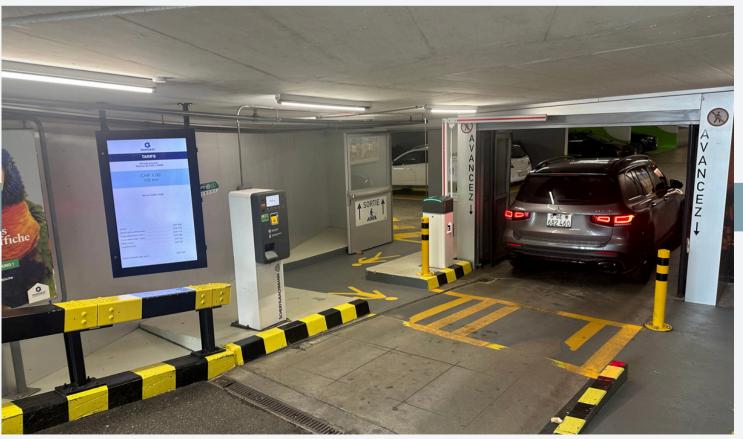

### BARRIERS

Your customers are at a standstill **facing** your brand.

**4 barriers** to entry and exit.