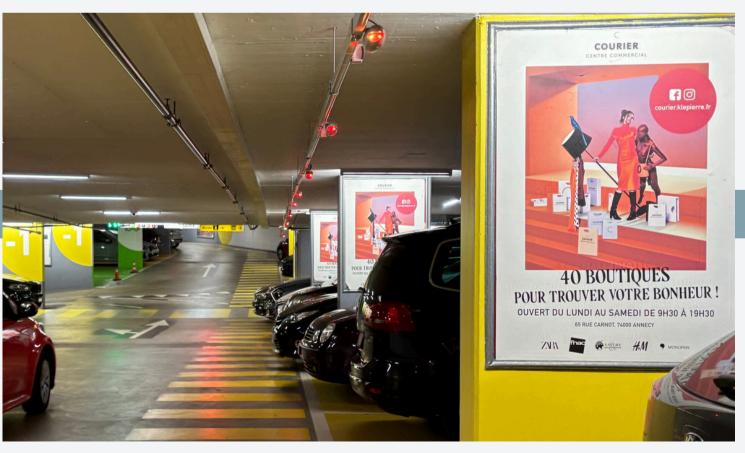

## F12

A big format for a big impact.

Ideally situated to reach **pedestrians** and **drivers**.

## F4 SERIES

**Repetition** for **memorisation**.

Equally distributed across **all 7 floors**. Up to **64** banners.