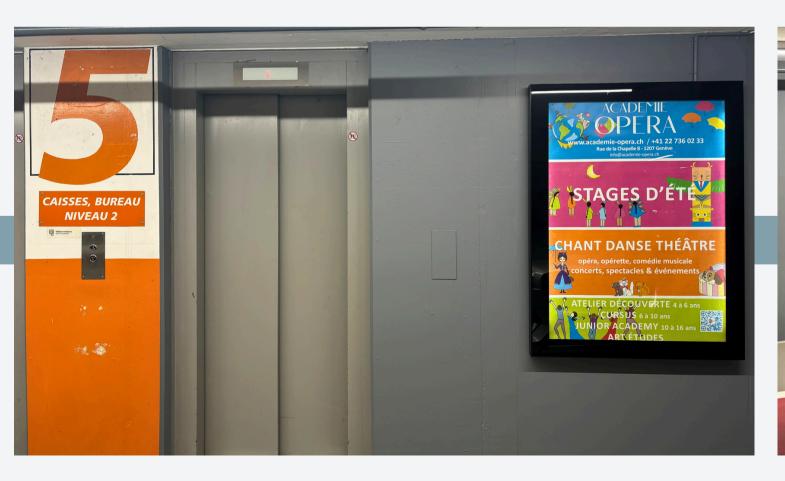

### A O L

Illuminated sign next to the **lifts** on **5 floors**.

Get your audience's attention in a place without distractions.