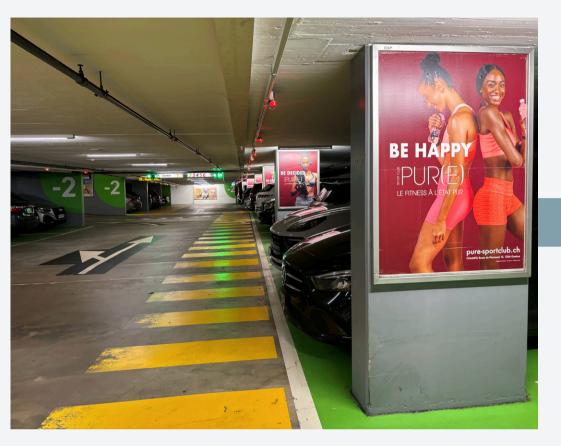

## F4 SERIES

**Repetition** for **memorisation**.

Equally distributed across **all 7 floors**. Up to **64** banners.