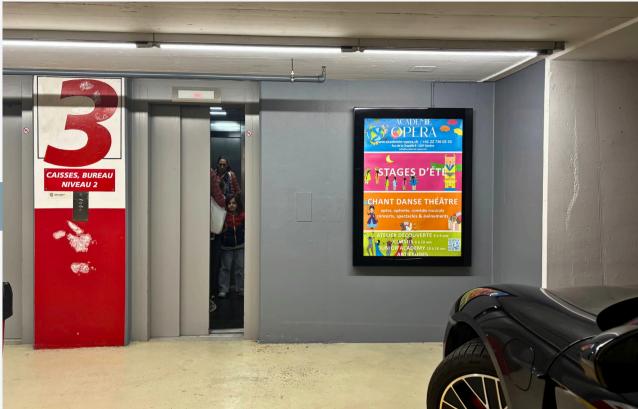

### A O L

Illuminated sign next to the **lifts** on **5 floors**.

Get your audience's attention in a place without distractions.