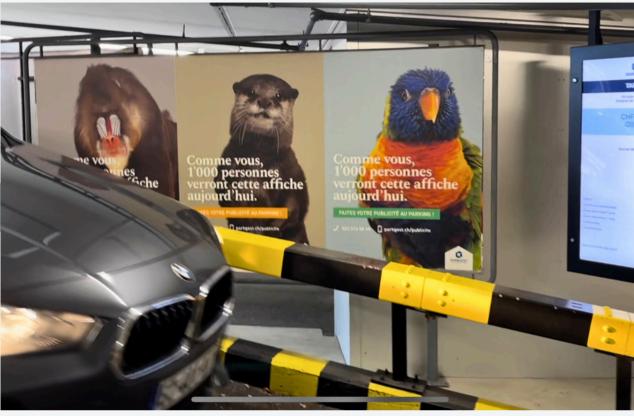

### BARRIERS

Your customers are at a standstill **facing** your brand.

**4 barriers** to entry and exit.