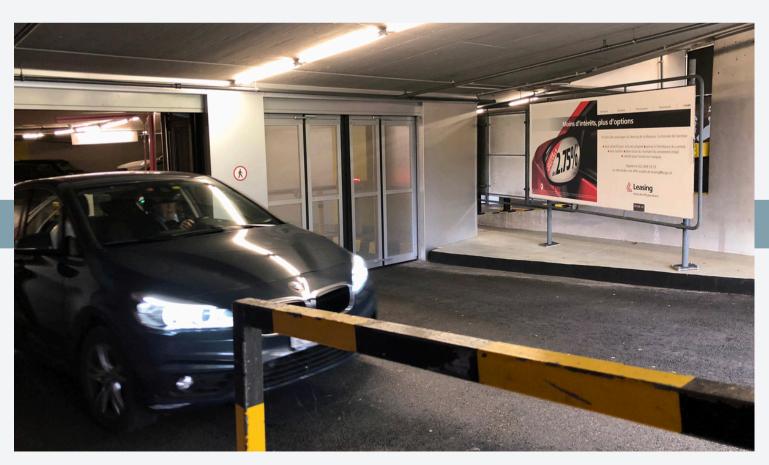

### BARRIERS

Your customers are at a standstill **facing** your brand.

**4 barriers** to entry and exit.