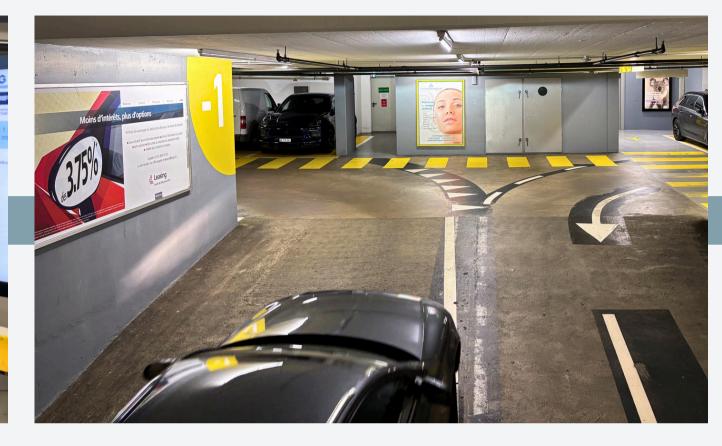

## F4 SERIES

**Repetition** for **memorisation**.

Equally distributed across **all 7 floors**. Up to **64** banners.