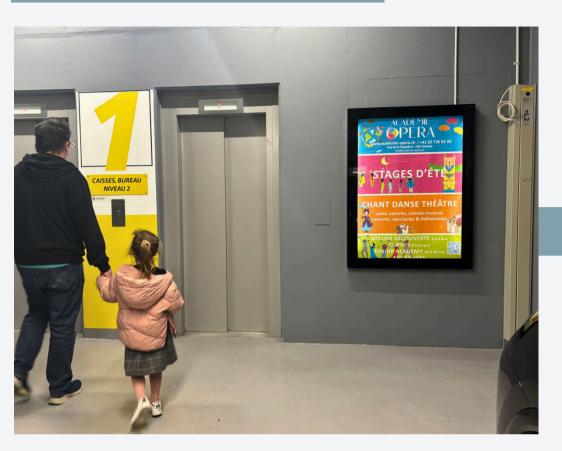

### A O L

Illuminated sign next to the **lifts** on **5 floors**.

Get your audience's attention in a place without distractions.