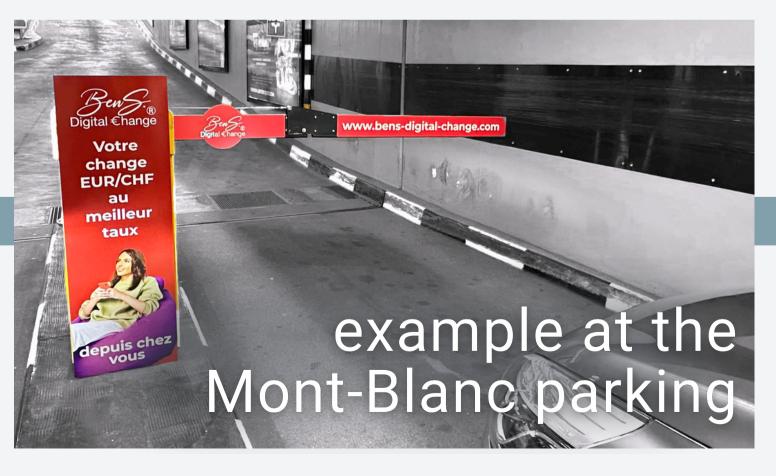

### BARRIERS

Your customers are at a standstill **facing** your brand.

**4 barriers** to entry and exit.