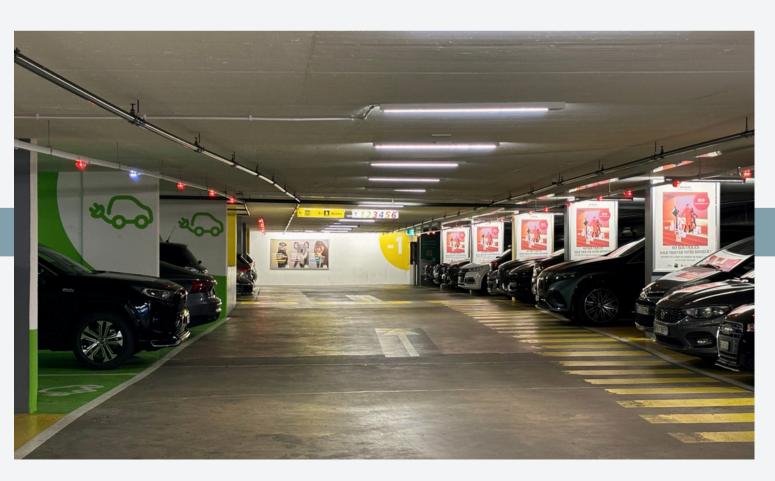

## F4 SERIES

**Repetition** for **memorisation**.

Equally distributed across **all 7 floors**. Up to **64** banners.