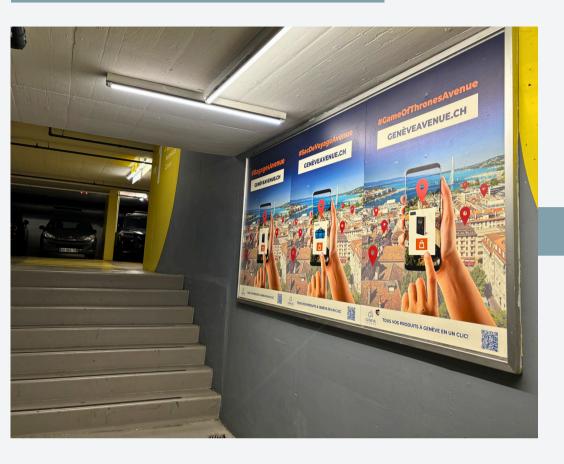

## F12

A big format for a big impact.

Ideally situated to reach **pedestrians** and **drivers**.