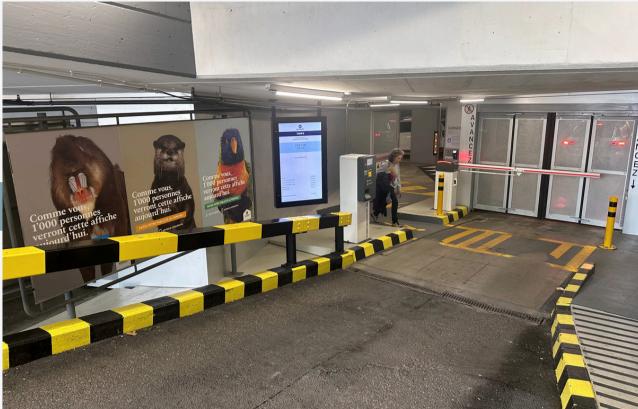

### BARRIERS

Your customers are at a standstill **facing** your brand.

**4 barriers** to entry and exit.