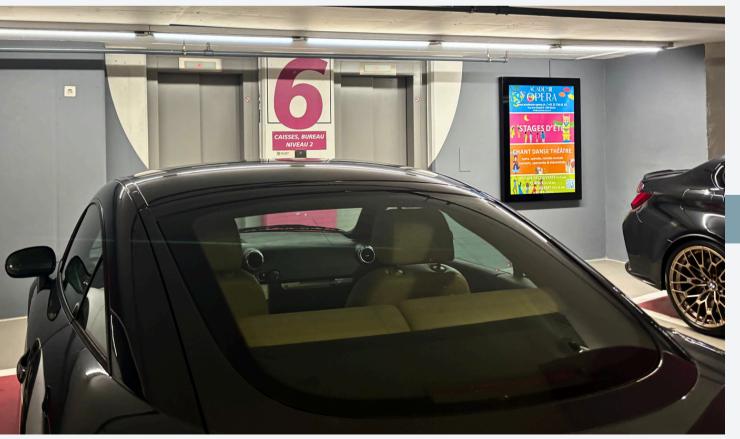

### A O L

Illuminated sign next to the **lifts** on **5 floors**.

Get your audience's attention in a place without distractions.